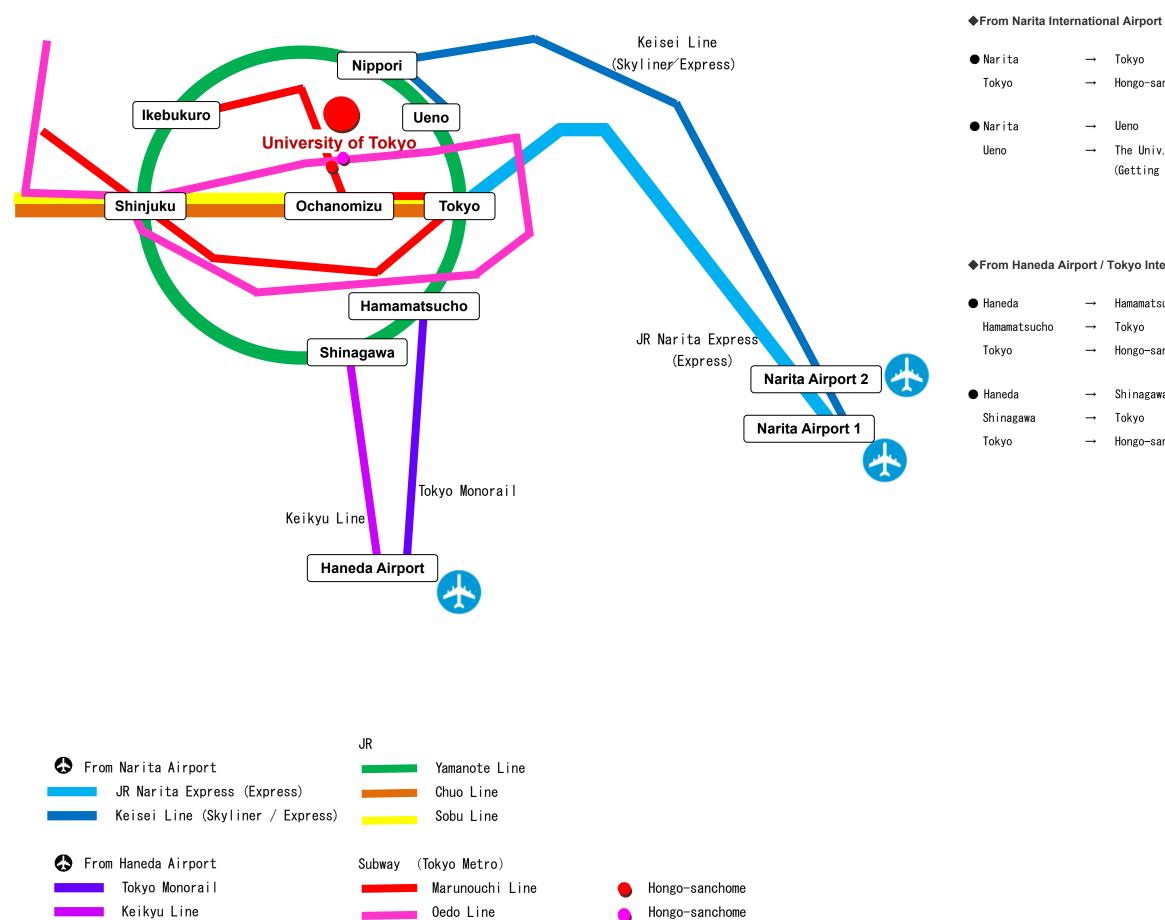

**From Narita International Airport** (Time for changing trains is not included.)

|                  | Narita Express (JR)  | 53 mins. |
|------------------|----------------------|----------|
| anchome          | Marunouchi Line      | 8 mins.  |
|                  | Skyliner(KeiseiLine) | 54 mins. |
| v. of Tokyo      | Taxi                 | 10 mins. |
| off at "Akamon") |                      |          |

**From Haneda Airport / Tokyo International Airport** (Time for changingates is not included.)

| sucho   | Tokyo Monorail     | 22 mins. |
|---------|--------------------|----------|
|         | Yamanote Line (JR) | 8 mins.  |
| anchome | Marunouchi Line    | 8 mins.  |
| Na      | Keikyu Line        | 17 mins. |
|         | Yamanote Line (JR) | 10 mins. |
| anchome | Marunouchi Line    | 8 mins.  |
|         |                    |          |